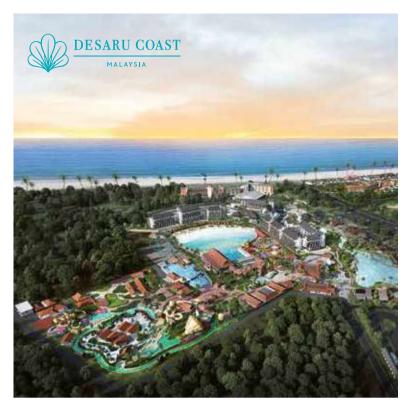

# **EXPERIENCE MALAYSIA'S** FIRST INTEGRATED PREMIUM **DESTINATION RESORT**

It's time to begin your endless escape at Desaru Coast, Malaysia.

Home to globally-renowned hotels and resorts, one of the world's biggest waterparks, two championship golf courses, a conference centre and a riverside dining haven, a trip to Desaru Coast is the perfect getaway for both leisure and business travellers alike.

## **HOW TO GET THERE**

- Kuala Lumpur International Airport (KLIA/KLIA2)
   Sultan Abdul Aziz Shah Airport (Subang Airport)
- Senai International Airport, Johor
- · Changi International Airport, Singapore
- \* 45 minutes flight from Kuala Lumpur to Senai International Airport, followed by 45 minutes scenic drive to Desaru Coast.

• 30 minutes ferry ride from Changi Ferry Terminal to Tanjung Belungkor Ferry Terminal, followed by 30 minutes scenic drive to Desaru Coast.

### BY ROAD

- 1 hour 15 minutes from Johor Bahru
- 1 hour 30 minutes from Singapore
- 4 hours from Kuala Lumpur

desarucoast.com