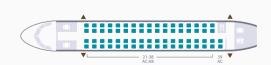

62   |
|------------------|---------|
| Cockpit/Cabin    | 2/6     |
| Maximum speed    | 853 kph |

# **BOEING 737-800NG**





| Number of aircraft | 73      |
|--------------------|---------|
| Length             | 39.5m   |
| Wingspan           | 34.3m   |
| Range              | 5,425km |

| Business/Economy | 12/150  |
|------------------|---------|
| Business/Economy | 8/162   |
| Cockpit/Cabin    | 2/6     |
| Maximum speed    | 853 kph |

# Bombardier CRJ1000





| Number of aircraft | 18      |
|--------------------|---------|
| Length             | 39.Im   |
| Wingspan           | 26.2m   |
| Range              | 2.401km |

| Economy       | 96      |
|---------------|---------|
| Cockpit/Cabin | 2/3     |
| Maximum speed | 870 kph |
|               |         |

# ATR 72-600





| Number of aircraft | 17      |
|--------------------|---------|
| Length             | 27.166m |
| Wingspan           | 27.05m  |
| Range              | 1 648km |

| 70      |
|---------|
| 2/2     |
| 463 kph |
|         |



# **FLIGHT SCHEDULES**

|