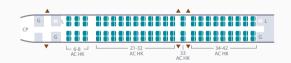

36/186  |
|------------------|---------|
| Cockpit/Cabin    | 2/11    |
| Maximum speed    | 913 kph |



# **BOEING 737 MAX 8**





| Number of aircraft | I       |
|--------------------|---------|
| Length             | 39.5m   |
| Wingspan           | 35.9m   |
| Range              | 6,510km |

| Business/Economy | 8/162   |
|------------------|---------|
| Cockpit/Cabin    | 2/6     |
| Maximum speed    | 853 kph |

# **BOEING 737-800NG**





| Number of aircraft | 73      |
|--------------------|---------|
| Length             | 39.5m   |
| Wingspan           | 34.3m   |
| Range              | 5,425km |

| Business/Economy | 12/150  |
|------------------|---------|
| Business/Economy | 8/162   |
| Cockpit/Cabin    | 2/6     |
| Maximum speed    | 853 kph |

# Bombardier CRJ1000





| Number of aircraft | 18      |
|--------------------|---------|
| Length             | 39.Im   |
| Wingspan           | 26.2m   |
| Range              | 2.401km |

| Economy       | 96      |
|---------------|---------|
| Cockpit/Cabin | 2/3     |
| Maximum speed | 870 kph |
|               |         |

# ATR 72-600





| Number of aircraft | 17      |
|--------------------|---------|
| Length             | 27.166m |
| Wingspan           | 27.05m  |
| Range              | 1 648km |

| 70      |
|---------|
| 2/2     |
| 463 kph |
|         |



# **FLIGHT SCHEDULES**

|