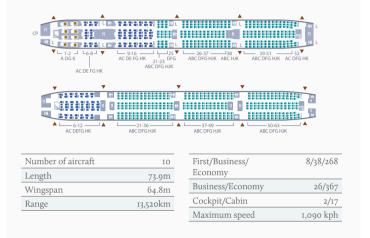

. Gunung Sahari Raya No. 52 DKI Jakarta 10610, Indonesia

Jl. Gunung Sahari Raya No. 52, Central Jakarta

**a** +62 21 2924 2049

corporate.jkt@garuda-indonesia.com









# Experience The Pleasure of Heartwarming Flight APPLY NOW!







# Travel Solution for Your Company Transaction Around The World



Secure and Reliable

Manage Your Cashflow Report

Reporting

Transparancy
in Every
Transaction



**APPLY NOW!** 

BNI Credit Card
#StartsFromTheCard

# **FLEET FACTS**

- Garuda Indonesia boasts an impressive fleet of aircraft that has been consistently refreshed and rejuvenated to enhance your travel experience.
- Garuda Indonesia memiliki sejumlah armada pesawat udara yang secara konsisten mengalami penyegaran dan peremajaan demi kenyamanan perjalanan Anda.

# **BOEING 777-300ER**





## **AIRBUS A330-300**





# **AIRBUS A330-200**





| Number of aircraft | 7        |
|--------------------|----------|
| Length             | 58.82m   |
| Wingspan           | 60.3m    |
| Range              | 13,400km |

| Business/Economy | 36/186  |
|------------------|---------|
| Cockpit/Cabin    | 2/11    |
| Maximum speed    | 913 kph |



# **BOEING 737 MAX 8**





| Number of aircraft | I       |
|--------------------|---------|
| Length             | 39.5m   |
| Wingspan           | 35.9m   |
| Range              | 6,510km |

| Business/Economy | 8/162   |
|------------------|---------|
| Cockpit/Cabin    | 2/6     |
| Maximum speed    | 853 kph |

# **BOEING 737-800NG**





| Number of aircraft | 73      |
|--------------------|---------|
| Length             | 39.5m   |