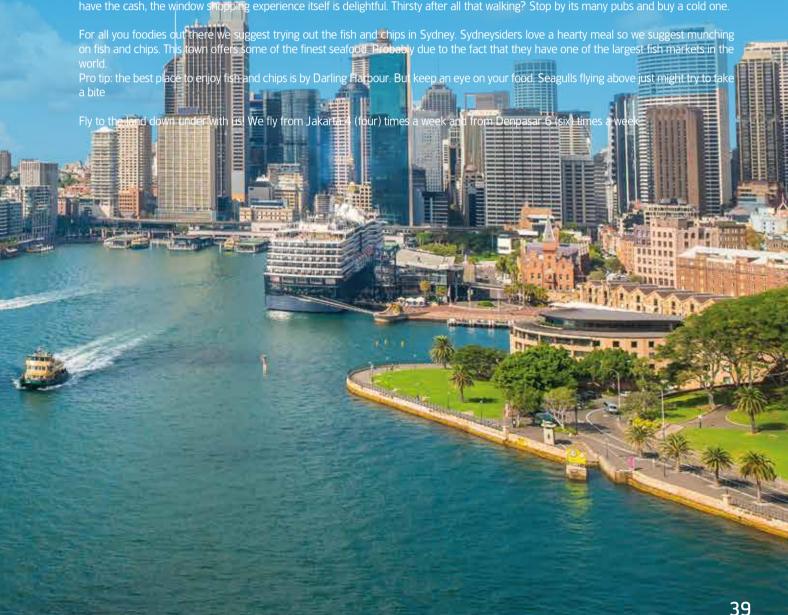

The Rocks district is a historic area of Sydney near Circular Quay. In here there's a story around every corner when you walk down the street. The Rocks is definitely the place to look for souvenirs that nobody else will have. There are so many treats to be found here. Even if you don't have the cash, the window shopping experience itself is delightful. Thirsty after all that walking? Stop by its many pubs and buy a cold one.