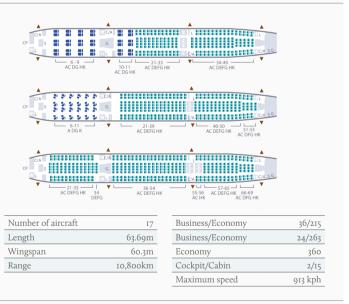

DKI Jakarta 10610, Indonesia

Jl. Gunung Sahari Raya No. 52, Central Jakarta

**a** +62 21 2924 2049

corporate.jkt@garuda-indonesia.com









# Experience The Pleasure of Heartwarming Flight APPLY NOW!







# Travel Solution for Your Company Transaction Around The World



Secure and Reliable

Manage Your Cashflow Report

Reporting

Transparancy
in Every
Transaction



**APPLY NOW!** 

BNI Credit Card
#StartsFromTheCard

# **FLEET FACTS**

- Garuda Indonesia boasts an impressive fleet of aircraft that has been consistently refreshed and rejuvenated to enhance your travel experience.
- Garuda Indonesia memiliki sejumlah armada pesawat udara yang secara konsisten mengalami penyegaran dan peremajaan demi kenyamanan perjalanan Anda.

# **BOEING 777-300ER**





## **AIRBUS A330-300**





# **AIRBUS A330-200**





| Number of aircraft | 7        |
|--------------------|----------|
| Length             | 58.82m   |
| Wingspan           | 60.3m    |
| Range              | 13,400km |

| Business/Economy | 36/186  |
|------------------|---------|
| Cockpit/Cabin    | 2/11    |
| Maximum speed    | 913 kph |



# **BOEING 737 MAX 8**





| Number of aircraft | I       |
|--------------------|---------|
| Length             | 39.5m   |
| Wingspan           | 35.9m   |
| Range              | 6,510km |

| Business/Economy | 8/162   |
|------------------|---------|
| Cockpit/Cabin    | 2/6     |
| Maximum speed    | 853 kph |

# **BOEING 737-800NG**





| Number of aircraft | 73      |
|--------------------|---------|
| Length             | 39.5m   |
| Wingspan           | 34.3