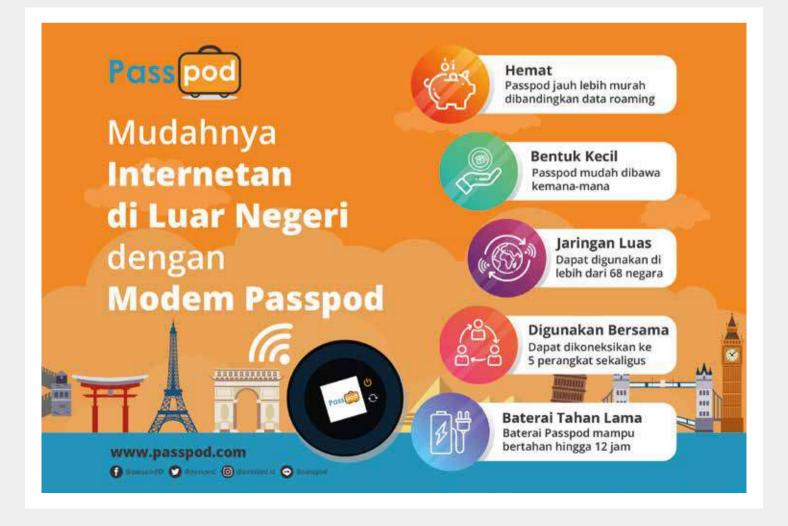

two championship golf courses, a conference centre and a riverside dining haven, a trip to Desaru Coast is the perfect getaway for both leisure and business travellers alike.

## **HOW TO GET THERE**

- Kuala Lumpur International Airport (KLIA/KLIA2)
   Sultan Abdul Aziz Shah Airport (Subang Airport)
- Senai International Airport, Johor
- · Changi International Airport, Singapore
- \* 45 minutes flight from Kuala Lumpur to Senai International Airport, followed by 45 minutes scenic drive to Desaru Coast.

• 30 minutes ferry ride from Changi Ferry Terminal to Tanjung Belungkor Ferry Terminal, followed by 30 minutes scenic drive to Desaru Coast.

### BY ROAD

- 1 hour 15 minutes from Johor Bahru
- 1 hour 30 minutes from Singapore
- 4 hours from Kuala Lumpur

















desarucoast.com





# "Affordable, picturesque, and downright exciting"

Bangkok has to be most known for its hundreds of glorious Buddhist temples, or as the locals say wats. Each wats can reach up to the sky so they are definitely part of the city's landscape. We suggest visiting these wats in the early morning so you can appreciate them when they are glittering with gold. The icon of Bangkok has to be Wat Arun due to its riverside location. This is where you need to go in Bangkok to be impressed by its beauty.

One the must do things in Bangkok is boarding a long tail boat to explore one of Bangkok attractions: its

canals. We can assure you that this will be one of the most interesting things you will do here. The boat tour goes pass temple to temple and various areas where people stop to feed the fis