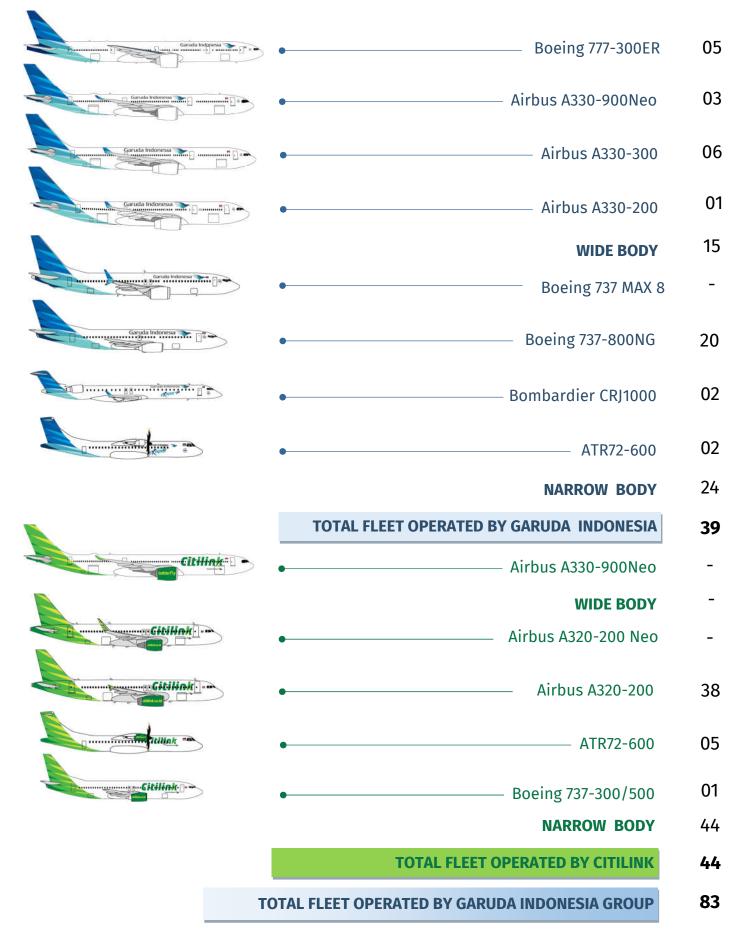

7<br>11.250.584,00<br>6.188.901,00<br>55,01<br>277.444,00<br>77.838,00<br>28,06<br>4,12          | -37,21%<br>20,41%<br>-25,00%<br>-51,72%<br>-16,29 pp<br>0,36%<br>28,68%<br>17,21 pp<br>17,26%<br>1,81%<br>-4,45%<br>-6,07%<br>YOY<br>35,77%<br>43,26%<br>33,42%<br>51,19%<br>6,47 pp<br>33,24%<br>52,15%<br>3,49 pp<br>-22,75%            |

Notes:
\* Number of passenger carried is calculated on the basis of origin/destination, regardless of the number of stage lengths undertaken.
\*\* All figures are for Garuda Indonesia and Citilink scheduled flight, except for aircraft utilization and on time performance are for mainbrand only.

# FLEET OPERATED BY GROUP'S

The Group's manage fleet operations due to demand, implementation of community restriction activity and response to the COVID-19 Pandemic



## NEWS

### GARUDA INDONESIA SIGNS MOU WITH EMIRATES

Garuda Indonesia and Emirates have signed a Memorandum of Understanding (MoU) to establish a codeshare partnership between both airlines. The new partnership allows customers of the flag carrier of Indonesia and the world's largest international airline, based in Dubai to enjoy seamless connectivity on new routes across the Americas, Middle East, Africa and Europe. In addition to expanding the breadth of each airline's networks, with travel made possible on a single ticket, Garuda Indonesia and Emirates will also explore opportunities to cooperate on their respective frequent flyer programmes, to enable customers of both airlines to earn and redeem loyalty points for reward tickets, upgrades and other exclusive benefits.

Source:http