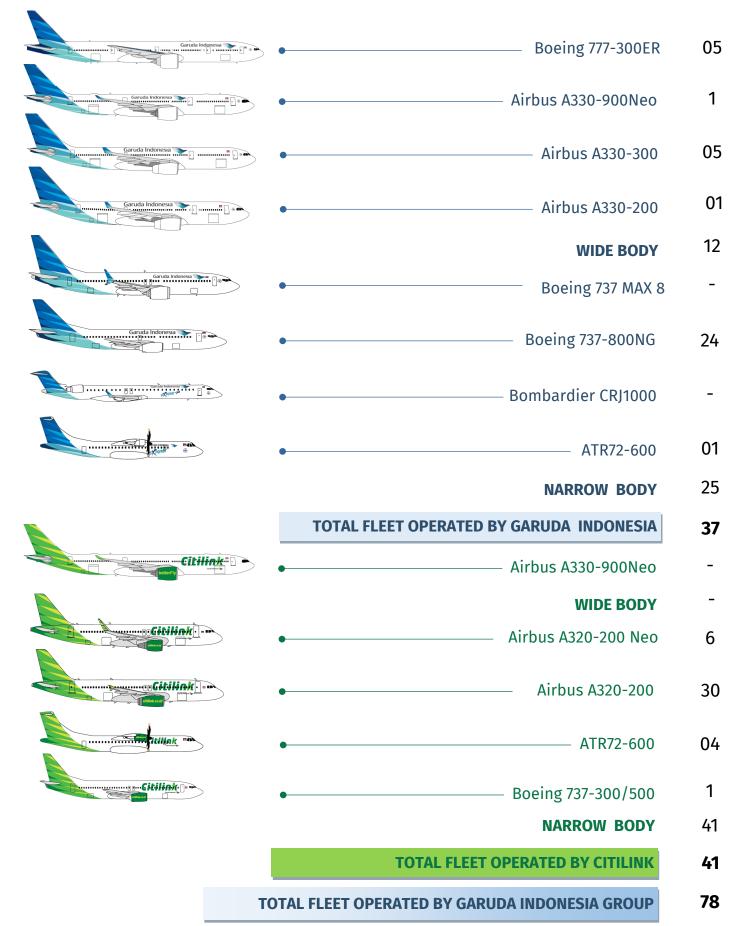

81,37<br>70,52<br>82.984,00<br>20.804,64<br>25,07<br>5,62                          | YTD<br>5,09%<br>-35,81%<br>-41,29%<br>26,61%<br>27,56 pp<br>-36,94%<br>-38,91%<br>-2,32 pp<br>-6,49%<br>12,85%<br>15,88%<br>-1,41%<br>YTD<br>-1,11%<br>-26,17%<br>-30,22%<br>1,49%<br>22,03 pp<br>-29,23%<br>-25,46%<br>1,27 pp<br>47,12%           |

J.

Notes:
\* Number of passenger carried is calculated on the basis of origin/destination, regardless of the number of stage lengths undertaken.
\*\* All figures are for Garuda Indonesia and Citilink scheduled flight, except for aircraft utilization and on time performance are for mainbrand only.

# FLEET OPERATED BY GROUP'S

The Group's manage fleet operations due to demand, implementation of community restriction activity and response to the COVID-19 Pandemic



UUU

# **NEWS**

## SUPPORTING THE DEVELOPMENT OF NATIONAL HUMAN RESOURCES, GARUDA INDONESIA ESTABLISHES A PARTNERSHIP WITH THE ASSOCIATION OF FOREIGN APPRENTICESHIP OPERATORS (AP2LN)

Jakarta, 5 April, 2022 — The national airline Garuda Indonesia together with the Association of Foreign apprenticeship organizers (AP2LN) establish strategic cooperation through the provision of Air flight accessibility in the program for sending Indonesian apprenticeship participants abroad. The strategic synergy between the two agencies was marked by the signing of a memorandum of understanding "Corporate Privilege" between Garuda Indonesia and AP2LN.

President Director of Garuda Indonesia, Irfan Setiaputra said that in line with the demographic bonus where the composition of the productive age populati