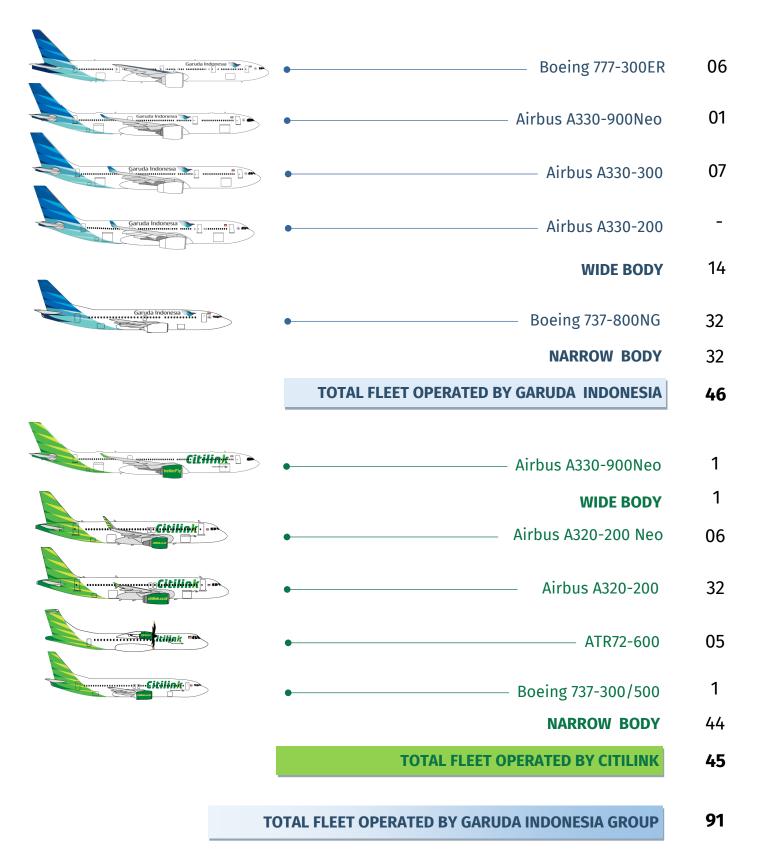

9<br>77.20<br>329,765.14<br>67,096.78<br>20.35<br>7.12          | YTD<br>61.63%<br>-40.31%<br>-3.72%<br>114.82%<br>38.23 pp<br>-24.82%<br>-44.89%<br>-20.93 pp<br>-1.51%<br>13.80%<br>8.76%<br>-11.76%<br>YTD<br>23.43%<br>-11.76%<br>YTD<br>23.43%<br>-18.29%<br>-13.04%<br>18.87%<br>20.73 pp<br>8.72%<br>-19.68%<br>-7.19 pp<br>66.01%                                                                                                                                               |

Notes:
\* Number of passenger carried is calculated on the basis of origin/destination, regardless of the number of stage lengths undertaken.
\*\* All figures are for Garuda Indonesia and Citilink scheduled flight, except for aircraft utilization and on time performance are for mainbrand only.

# FLEET OPERATED BY GROUP'S



UUU

# **NEWS**

### **GARUDA INDONESIA STARTS SERVING SEOUL-BALI PP FLIGHTS**

**Denpasar, December 4, 2022** – the national airline Garuda Indonesia, Sunday (4/12) is again expanding its international flight network to Bali through the Seoul (Incheon) – Denpasar (Bali) pp flight service. The inauguration of the flight was marked by the inaugural flight of GA 871 using the A330-300 fleet which has a capacity of 251 passengers consisting of 36 business seats and 215 economy seats. On the inaugural flight from Incheon, Seoul, Garuda Indonesia carried at least 141 passengers to Bali. President Director of Garuda Indonesia Irfan Setiaputra said that the reopening of the flight route is a form of Garuda Indonesia's commitment and support to the recovery of the national tourism industry, espe