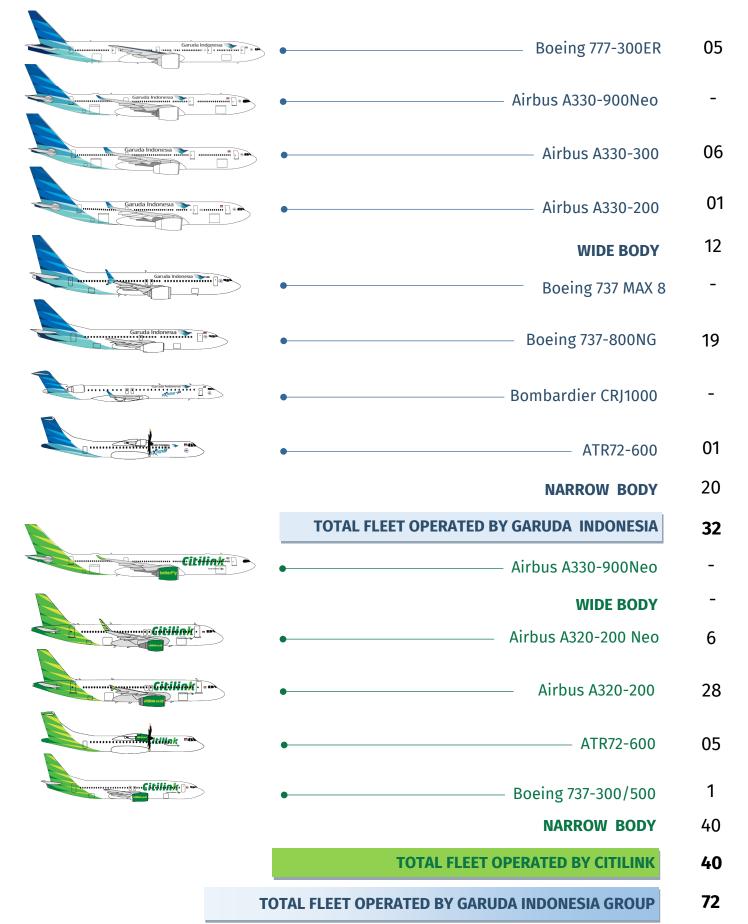

br>1.666.825,00<br>69,17<br>60.058,00<br>14.617,00<br>24,34<br>5,31          | -7,48%<br>YTD<br>4,99%<br>-32,82%<br>-41,54%<br>21,20%<br>24,37 pp<br>-33,89%<br>-35,25%<br>-1,52 pp<br>-6,38%<br>10,44%<br>0,00%<br>-17,46%<br>YTD<br>-2,81%<br>-99,93%<br>-34,21%<br>0,23%<br>23,77 pp<br>-33,20%<br>-29,56%<br>1,26 pp<br>40,11%           |

Notes:
\* Number of passenger carried is calculated on the basis of origin/destination, regardless of the number of stage lengths undertaken.
\*\* All figures are for Garuda Indonesia and Citilink scheduled flight, except for aircraft utilization and on time performance are for mainbrand only.

# FLEET OPERATED BY GROUP'S

The Group's manage fleet operations due to demand, implementation of community restriction activity and response to the COVID-19 Pandemic



## GARUDA INDONESIA STARTS TO SERVE UMRAH FLIGHTS FROM SURABAYA

Surabaya, March 15, 2022 - The national airline Garuda Indonesia on Tuesday (15/3) again served Umrah flights for pilgrims from Indonesia who were in East Java and its surroundings in line with the reopening of Juanda International Airport for overseas travel, including Umrah flights, As for the inaugural Umrah flight from Surabaya, Garuda Indonesia carried at least 220 prospective Umrah pilgrims via direct flights without transiting the Surabaya - Medina route, This Umrah flight from Surabaya complements the Umrah flight service served through Soekarno-Hatta International Airport, which previously reopened in January.

Furthermore, the re-operation of Umrah flights from Surabaya is a form of Garuda Indonesia's commitment a